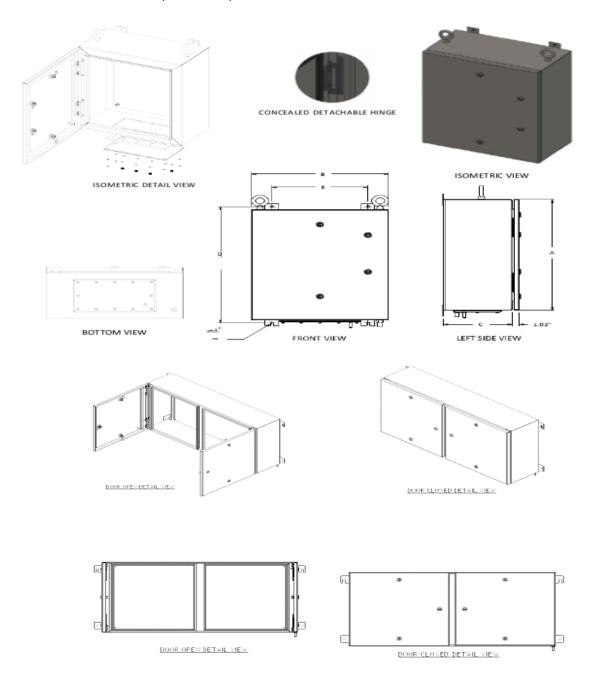

#### MISC

- ▶ LATCHES:
  - Quarter Turn Latch IP66
- ▶ HINGES:
  - · Detachable SS Hinge
  - Reinforced SS Hinge
- ▶ GROUNDING:
  - All Bodies Except Back Plate Contain Independent Grounding Studs

#### **PANEL SIZE**

- ▶ HEIGHT:
  - MAX = 100" (1828.8) | MIN = 12" (304.8)
- ▶ WIDTH:
  - MAX = 100" (1219.2) | MIN = 08" (203.2)
- ▶ DEPTH:
  - MAX = 69" (762) | MIN = 04" (101.4)

#### MATERIAL

- ▶ PANEL BODY CONSTRUCTED OUT OF:
  - 12GA 316SS (Minimum)
- ▶ PANEL DOOR CONSTRUCTED OUT OF:
  - 12GA 316SS (Minimum)
- ▶ GLAND PLATE CONSTRUCTED OUT OF:
  - 12GA 316SS (Minimum)
- ▶ BACKPLATE CONSTRUCTED OUT OF:
  - 12GA 316SS (Minimum)
- ▶ MOUNTING FEET:
  - 10GA 316SS (Minimum)
- ▶ WELDS:
  - · Continuous, Ground Smooth
- FINISH:
  - 4 Brushed
  - · Optional Paint and Powder Coating
- ▶ DOOR AND GLAND PLATE GASKETING:
  - · Heavy Duty High Density Gasket
- ▶ GROUNDING STUD EXTERNAL:
  - 3/8" Grounding Stud Minimum
- GROUNDING STUDS INTERNAL:
  - 3/8" Grounding Stud Minimum